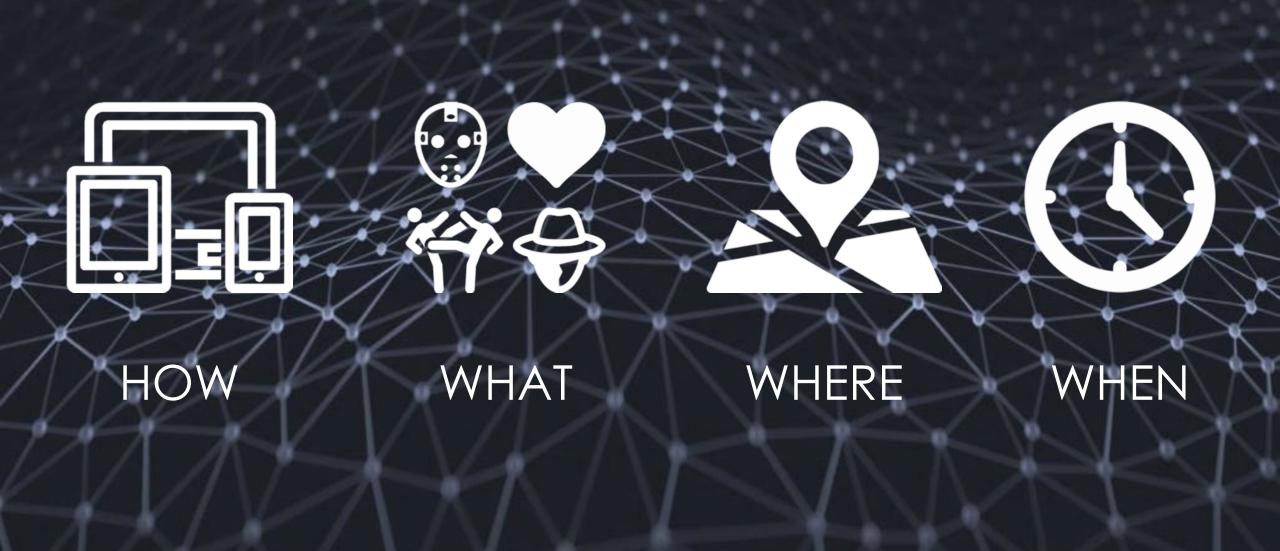

## DELIVER AI-POWERED SOLUTIONS

- The key is to understand energy consumption behavior what, when, why, how people use energy.
- The more specific & personalized the insights on consumption behavior, the more relevant value is created.
- Deliver the right message at the right time to customers given Grid and Customer objectives taken together