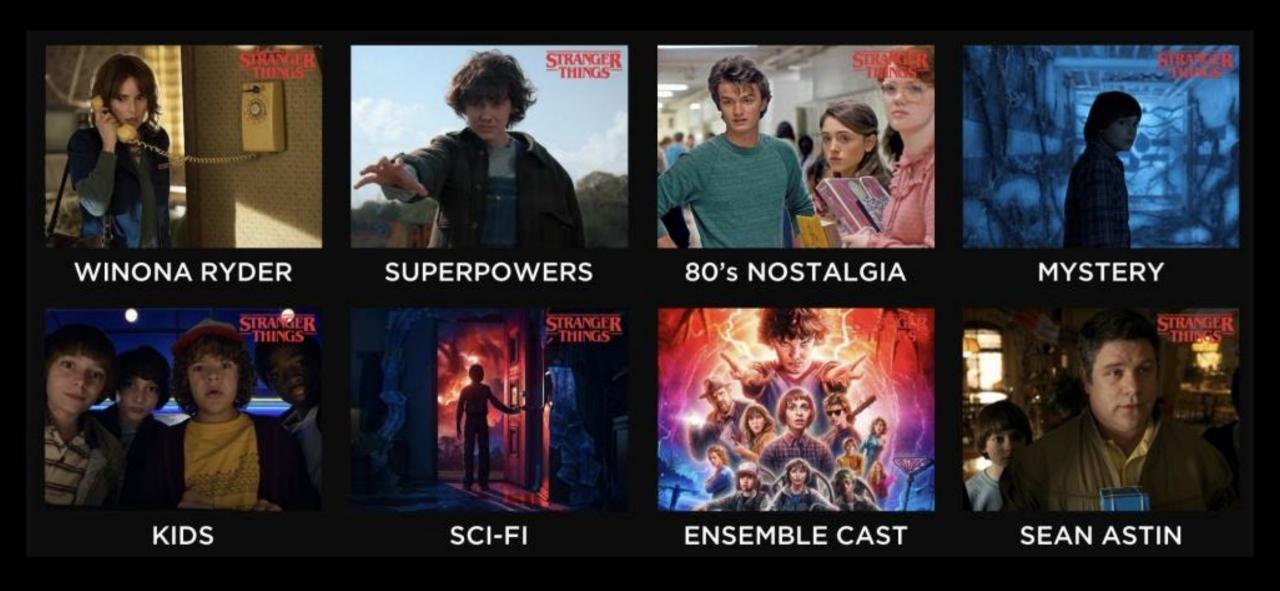

#### Data Analytics - Customer Facing

**NETFLIX** ORIGINAL STRANGER THINGS

95% Match 2016 1 Season 4K Ultra HD 5.1

When a young boy vanishes, a small town und seconds a mystery involving secret experiments, terril supernatural forces and one strange little girl.

Winona Ryder, David Harbour, Matthew Modine TV Shows, TV Sci-Fi & Fantasy, Teen TV Shows considering each title