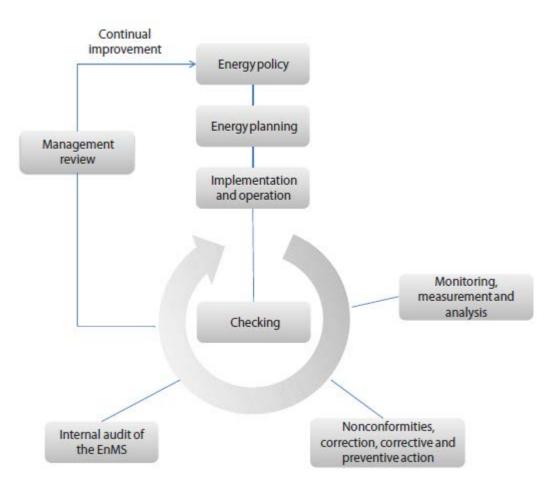

#### **ISO 50001**

ISO 50001 International Standard

Standard Energy Management System (EnMS) framework for global operations ISO standard for EnMS Similar framework to ISO 9001 & ISO 14001 Third-party certification