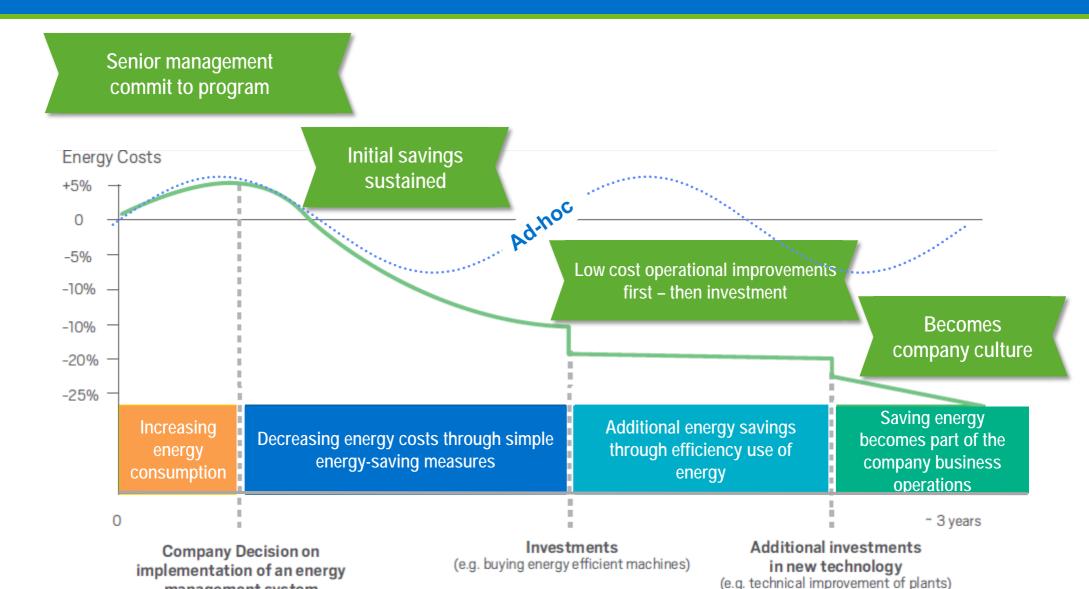

### **Structured Energy Management**



management system



# **Energy Management Models**

#### **ENERGY STAR Guidelines for Energy Management**



http://www.energystar.gov/index.cfm?c=guidelines.guidelines\_index

#### **ISO 50001**



ISO 50001 International Standard



## **Energy Management Rigor**

SEP

Verified energy performance and ISO 50001 Superior Energy Performance (SEP):
Rigorous third-party measurement and verification
Marginal effort beyond ISO 50001

ISO 50001

Standard Energy Management System (EnMS) framework for global operations ISO standard for EnMS Similar framework to ISO 9001 & ISO 14001 Third-party certification

# Foundational Energy Management

(e.g., ENERGY STAR For Buildings & Plants)

Systematic approach
Operation of many utility SEM
programs at this level