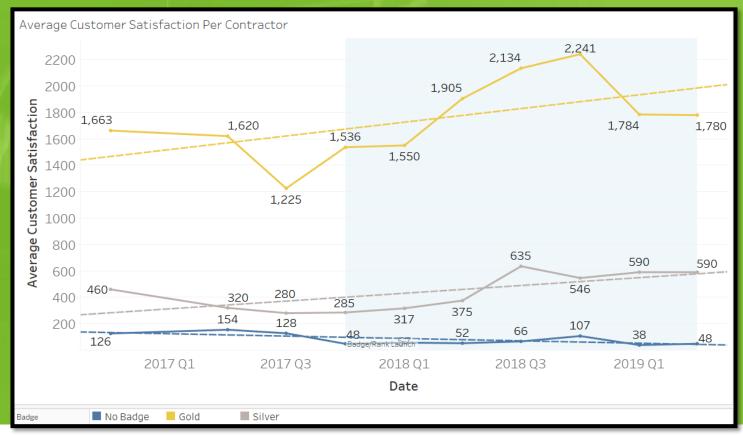

## **Program Results: Increased Customer Satisfaction**

- Customer Satisfaction trending upward for both Gold and Silver contractors
- Average customer satisfaction scores increased from 8.6 to 9.0 since launch