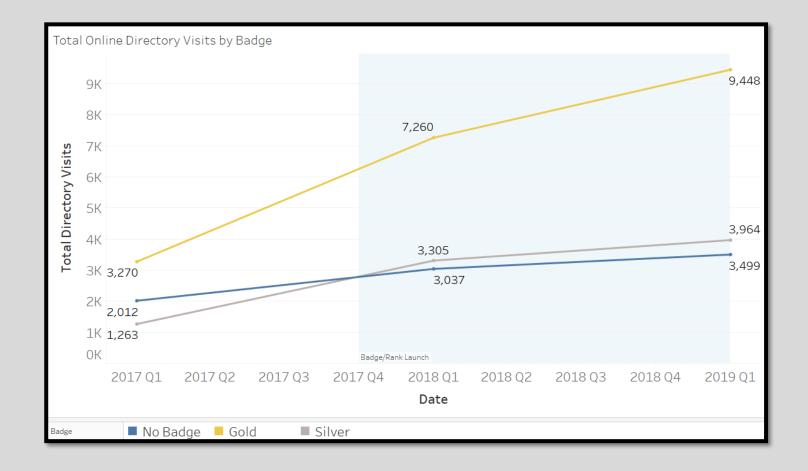

## **Program Results: Reward Top Contractors**

- Positive correlation between ranking and average directory visits for top performing contractors
- Top contractors appear at the top of Find a Provider search results receive the most site visits from customers

## **Program Results: Reward Top Contractors**

Total directory visits increasing dramatically for top contractors since 2017