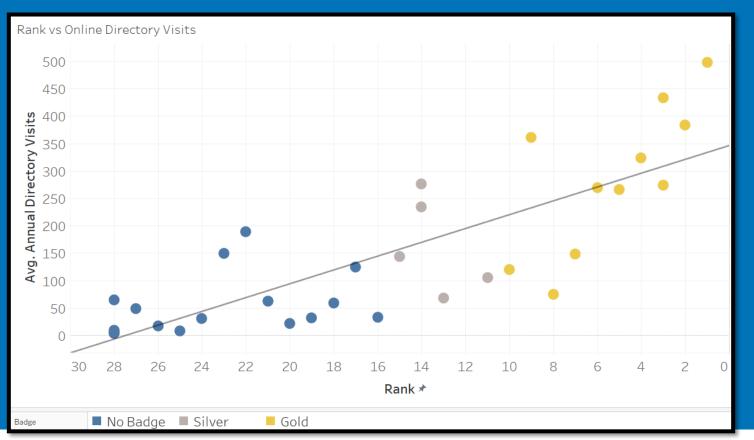

## **Program Results: Reward Top Contractors**

- Positive correlation between ranking and average directory visits for top performing contractors
- Top contractors appear at the top of Find a Provider search results receive the most site visits from customers

## **Program Results: Reward Top Contractors**

Total directory visits increasing dramatically for top contractors since 2017