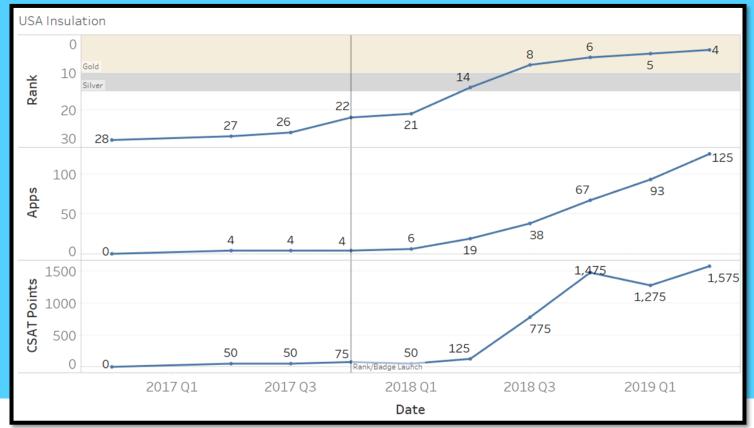

# **Program Results: Contractor Engagement**

- Contractor Spotlight
- Set companywide goal to achieve gold badge in the program
  - Use badge level as motivation for sales team
  - Track progress using Contractor Participation Reports, display on audit reports