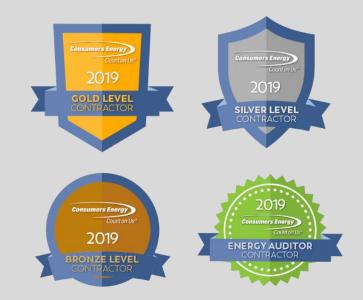

### **Badge Ranking Criteria**

- Number of applications submitted
- Customer satisfaction ratings
- Record of following application procedures (flaw rate)
- Completion of training sessions

Gold Level contractors are top performers in Consumers Energy programs, completing high volumes of projects each year and scoring very highly with customers.

**BRONZE LEVEL** 

Bronze Level contractors contribute a smaller volume of projects to the program than Gold Level or Silver Level contractors but score well enough with customers for distinction in the ranking system.

ENERGY AUDITOR These contractors perform high-quality home performance inspections and recommend energyefficient improvements but do not typically install equipment.

- Increase contractor participation and quality in energy efficiency programs
- Improve customer satisfaction
- Reward contractors who outperform the competition
- Increase communication between contractors, account managers, and Consumers Energy
- Incorporate offering into several contractor and customer-facing services