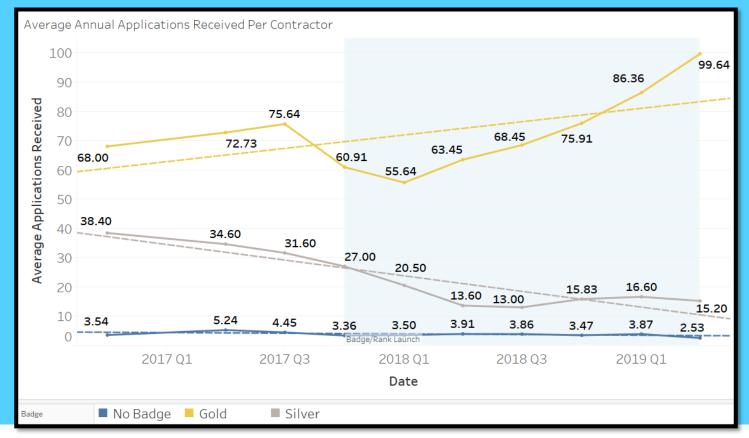

# CONTRACTOR BADGE RANKING SYSTEM Program Results: Increased Contractor Participation

- Increased participation since launching the badge and ranking system
- Average number of applications submitted per year by Gold contractors is up 64% since launch