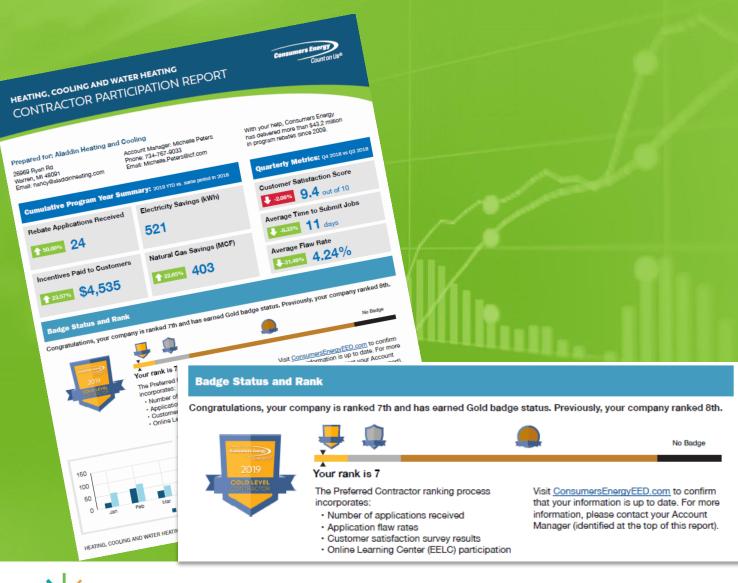

### **Contractor Participation Reports**

- Quarterly performance reports delivered to all badged contractors
- Details metrics in the areas of applications, energy savings, customer satisfaction, etc.
- Provides badge ranking status