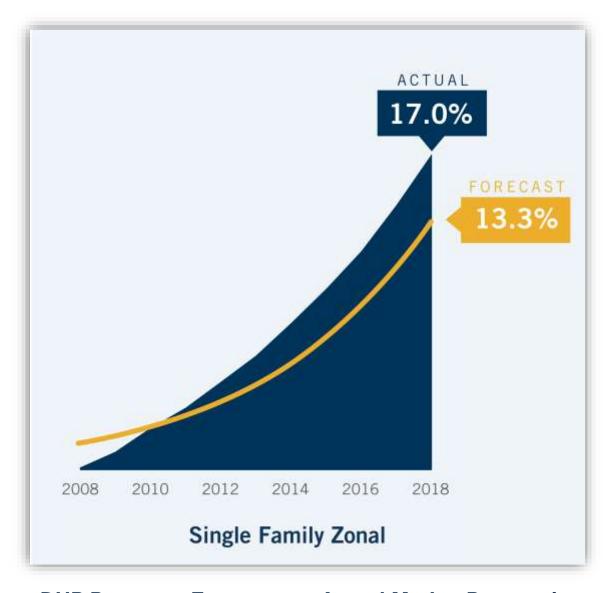

Driscoll

Market Transformation Manager, HVAC *February 2, 2022* 

**CLASSIFICATION LEVEL: PUBLIC** 



# > The Alliance





NEEA is an alliance of utilities that **pools resources** and **shares risks** to **transform the market for energy efficiency** to the benefit of consumers in the Northwest.

# Market Transformation

The strategic process of intervening in a market to create lasting change.



Identify barriers / opportunities

Intervene to remove or leverage



Track and evaluate market progress

# Value of national collaboration on Market Transformation





## **HVAC at NEEA**

- Ductless Heat Pumps 10+ year regional investment
- In development:
  - Very High Efficiency DOAS
  - 2. Efficient RTU
  - 3. Variable Speed Heat Pumps
  - 4. Gas Heat Pumps for space and water heating



DHP Program: Forecast vs. Actual Market Penetration



# Efficient gas rooftop units (RTUs)

#### TIER 1



>25% of the Northwest's heated commercial building space

2-10% reduction in commercial HVAC energy use



# Efficient gas rooftop units (RTUs)

#### **TIER 2: CONDENSING**



>25%
of the Northwest's heated commercial building space

12-40% reduction in commercial HVAC energy use



# Efficient gas rooftop units (RTUs)

#### TIER 2: ENERGY RECOVERY



>25%
of the Northwest's heated commercial building space

12-40% reduction in commercial HVAC energy use



# Very high efficiency dedicated outside air system (DOAS)



approx.

20% of the Northwest's heated commercial building space

average

65% reduction in commercial HVAC energy use



## Variable Speed Heat Pumps



approx.

20%