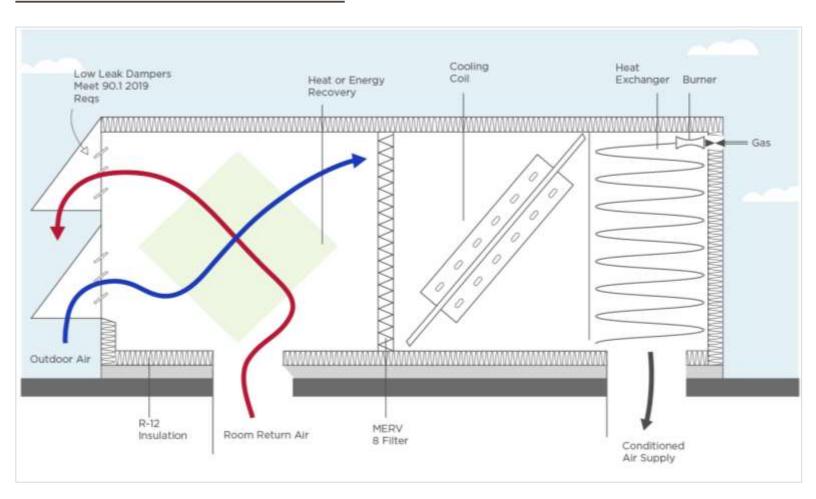

# Efficient gas rooftop units (RTUs)

#### TIER 2: ENERGY RECOVERY

>25%
of the Northwest's heated commercial building space

12-40% reduction in commercial HVAC energy use