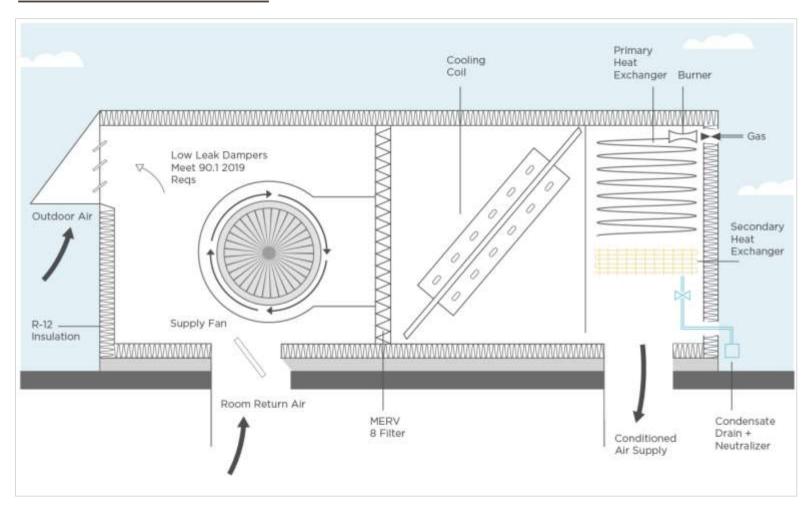

# Efficient gas rooftop units (RTUs)

#### **TIER 2: CONDENSING**

>25%
of the Northwest's heated commercial building space

12-40% reduction in commercial HVAC energy use

#### TIER 2: ENERGY RECOVERY

>25%
of the Northwest's heated commercial building space

12-40% reduction in commercial HVAC energy use