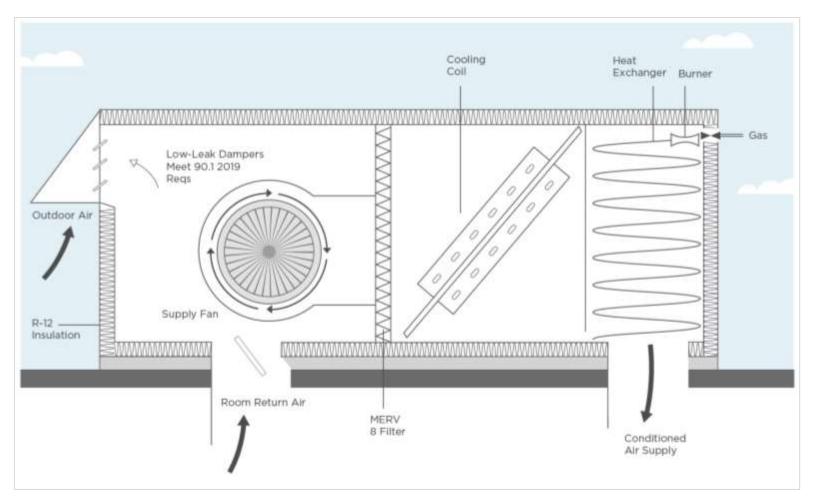

# Efficient gas rooftop units (RTUs)

#### TIER 1

>25% of the Northwest's heated commercial building space

2-10% reduction in commercial HVAC energy use