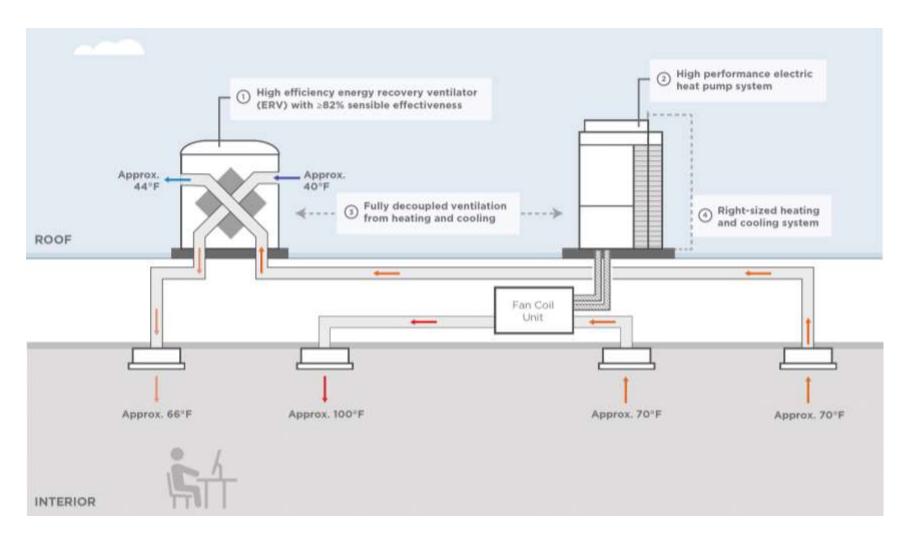

# Very high efficiency dedicated outside air system (DOAS)

approx.

20% of the Northwest's heated commercial building space

average

65% reduction in commercial HVAC energy use