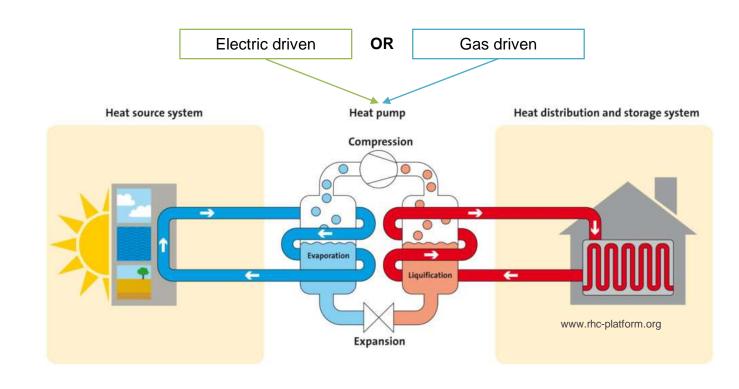

# Gas Heat Pumps

## **Gas-driven Heat Pump** (GHP\*): Instead of electricity, GHPs use heat to drive the process

- Driven by gaseous fuels including natural gas, propane, as well as blends using RNG and/or Hydrogen
- Commercial available now, residential in 2023

\*Or "Thermal Heat Pump" (THP)