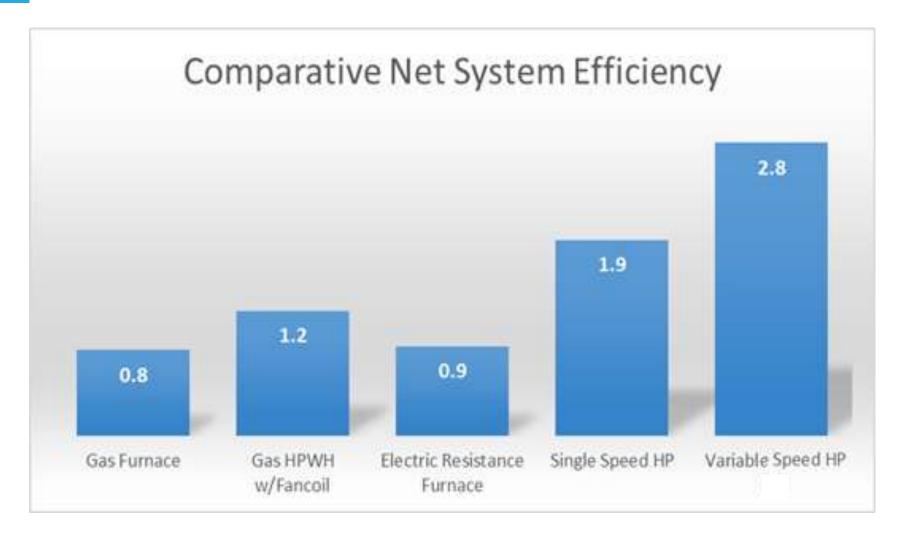

## Variable Speed Heat Pumps

approx.

20% of the Northwest's residential space

targeting

30% reduction in residential HVAC

energy use