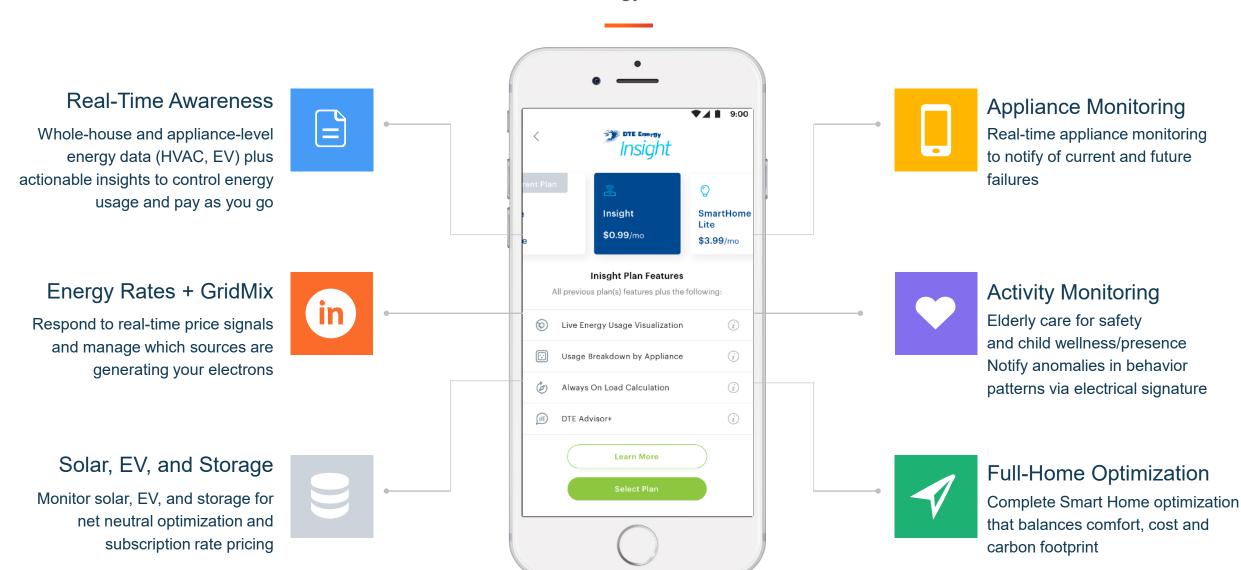

### **Energy-as-a-Service: The Utility Subscription Bundle**

APP ONLY

APP + REAL-TIME USAGE

APP + WHOLE HOME CONTROL

**BASIC FREE** lifetime Visualize AMI data Bill Budgets and Estimations Challenges **Energy Tips and Projects** Home Advisor SIGN UP

**STANDARD** \$0.99 **MONTH** Real-time Energy & Demand **Appliance Disaggregation** Always On Load Calculation Real-time chat support Home Advisor+ SIGN UP

**SMART HOME** \$5.99 MONTH Control connected devices Real-time disaggregation **Smart Actions and Notifications GOLD Support** Home Advisor Premium SIGN UP