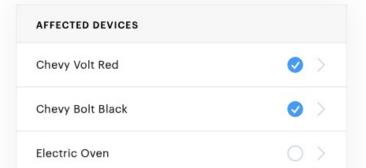

- Let's customers choose the device they want included
- Pre-heat home before a DR event occurs
- Notify customers when a DR event is happening