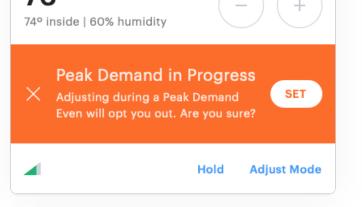

Pre-heat home during off-peak rate

Notify customers when a DR event is happening

- Let's customers choose the device they want included
- Pre-heat home before a DR event occurs
- Notify customers when a DR event is happening