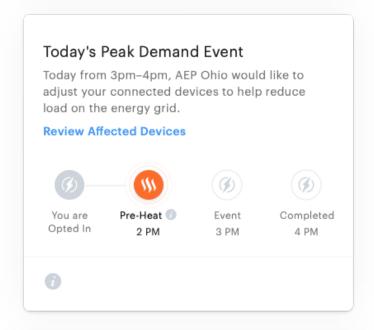

### **AEP Ohio is Expanding on Efficiency**

The It's Your Power app has not only helped customers control the energy that powers their home and life but deliver customer friendly demand response that goes beyond the thermostat to all the smart devices in the home.

### **AEP's Intelligent DR with Smart Devices**

Intelligent scheduling and automation of a home's energy consuming devices, harmonized to reduce waste and save money for the customer while limiting stress on the grid when needed.

Pre-heat home during off-peak rate

Notify customers when a DR event is happening

### **Intelligent DR with Smart Devices**

Intelligent scheduling and automation of a home's energy consuming devices, harmonized to reduce waste and save money for the customer while limiting stress on the grid when needed.

- Let's customers choose the device they want included
- Pre-heat home before a DR event occurs
- Notify customers when a DR event is happening