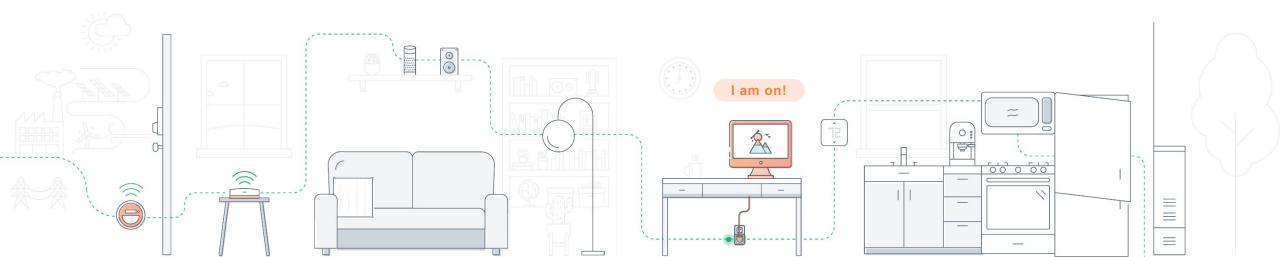

### **DENOTES APPLIANCE USE**

Real-time disaggregation can determine which appliances are currently in use throughout the home

#### **DENOTES APPLIANCE USE**

Real-time disaggregation can determine which appliances are currently in use throughout the home