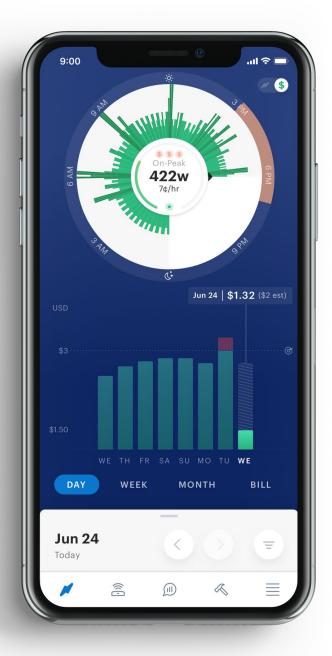

### Customer Energy Savings by App Sessions

<sup>•</sup> Savings: 2017 DTE Insight Program Evaluation Report, Navigant - June 2018

<sup>•</sup> Usage/Cost Estimates: EIA, Electric Sales, Revenue, and Average Price – October 2018