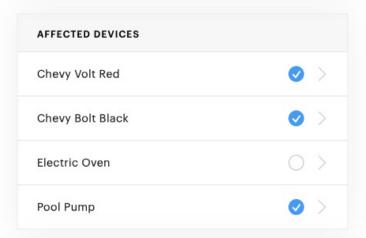

- Let's customers choose the device they want included
- Pre-heat home before a DR event occurs
- Notify customers when a DR event is happening