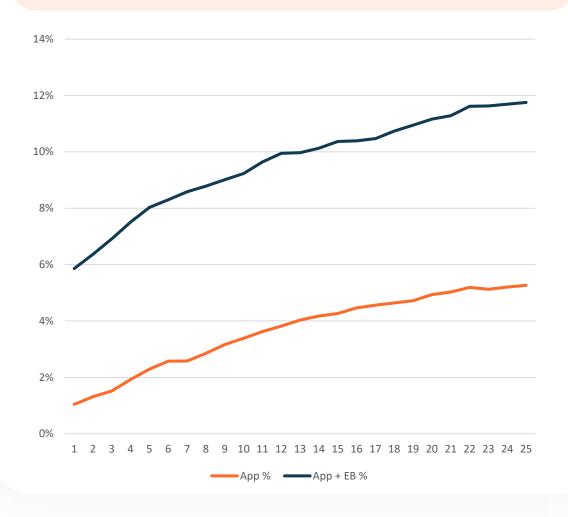

- Using the app with the Energy Bridge 5X per year generates an 8% increase in energy efficiency
- Customers who engage with the app and Energy Bridge 25 times per year have the potential to save 12% on energy.

### Customer Energy Savings by App Sessions

<sup>•</sup> Savings: 2017 DTE Insight Program Evaluation Report, Navigant - June 2018

<sup>•</sup> Usage/Cost Estimates: EIA, Electric Sales, Revenue, and Average Price – October 2018