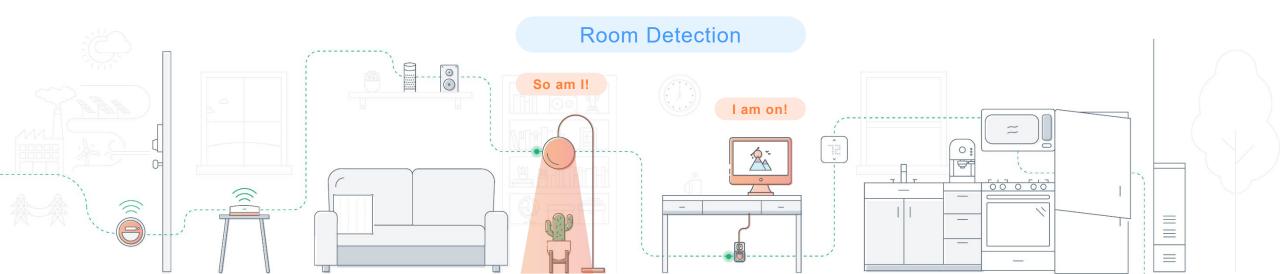

#### **LOCATION AWARENESS**

Using appliance + lighting info can provide location awareness within the home to unlock new service opportunities