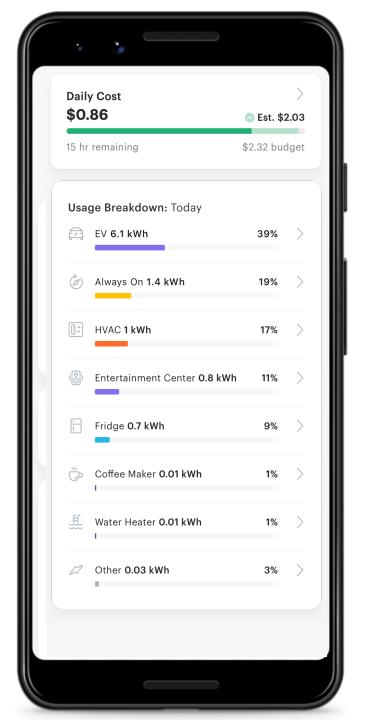

### **DENOTES APPLIANCE USE**

Real-time disaggregation can determine which appliances are currently in use throughout the home

#### **DENOTES APPLIANCE USE**

Real-time disaggregation can determine which appliances are currently in use throughout the home

#### **LOCATION AWARENESS**

Using appliance + lighting info can provide location awareness within the home to unlock new service opportunities

#### APP. HEALTH MONITORING

Energy can provide the performance characteristics of appliances and alert on degradation or outliers

#### **CUSTOMER BENEFITS**

Respond to real-time price signals and inform schedules to optimize for cost with different rate types