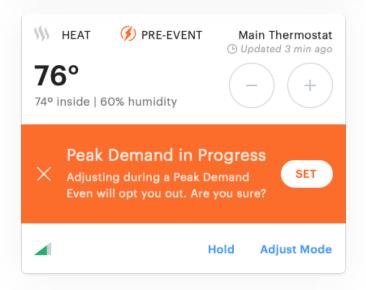

Pre-heat home during off-peak rate

Notify customers when a DR event is happening

- Let's customers choose the device they want included
- Pre-heat home before a DR event occurs
- Notify customers when a DR event is happening