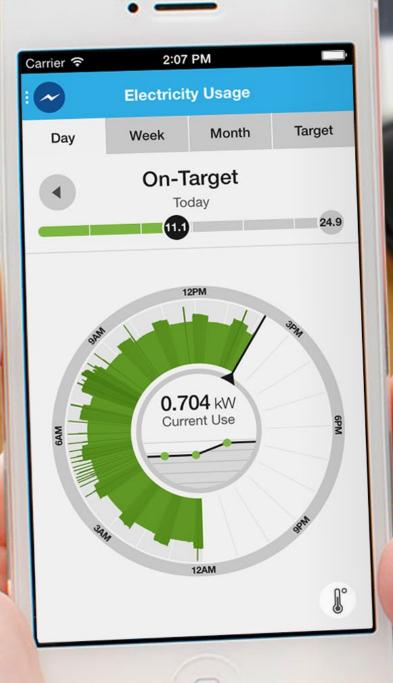

### To connect the Smart Grid and the Smart Home

Powerley is a Home Energy Management platform that provides a realtime window into energy usage for the home itself, and every connected appliance and device within it

## DTE Insight Drives Energy Savings Through Customer Engagement

The DTE Insight app helps customers understand, manage and control the energy that powers their home and life. Using the app more frequently generate more energy reduction for utilities and more savings for themselves.