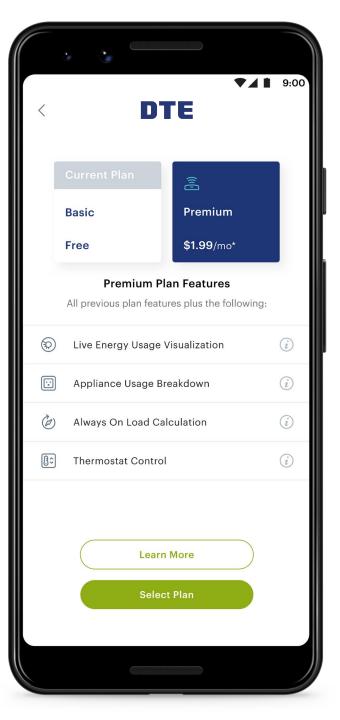

### **Creating New Business Models**

With a \$1.99/month on-bill charge, DTE has created a new business model to monetize smart home energy management.

Already, DTE Insight has over 22k customers engaged in their premium service!

### **Energy-as-a-Service: The Utility Subscription Bundle**

APP ONLY

APP + REAL-TIME USAGE

APP + WHOLE HOME CONTROL

**BASIC FREE** lifetime Visualize AMI data Bill Budgets and Estimations Challenges **Energy Tips and Projects** Home Advisor SIGN UP

**STANDARD** \$0.99 **MONTH** Real-time Energy & Demand **Appliance Disaggregation** Always On Load Calculation Real-time chat support Home Advisor+ SIGN UP

**SMART HOME** \$5.99 MONTH Control connected devices Real-time disaggregation **Smart Actions and Notifications GOLD Support** Home Advisor Premium SIGN UP