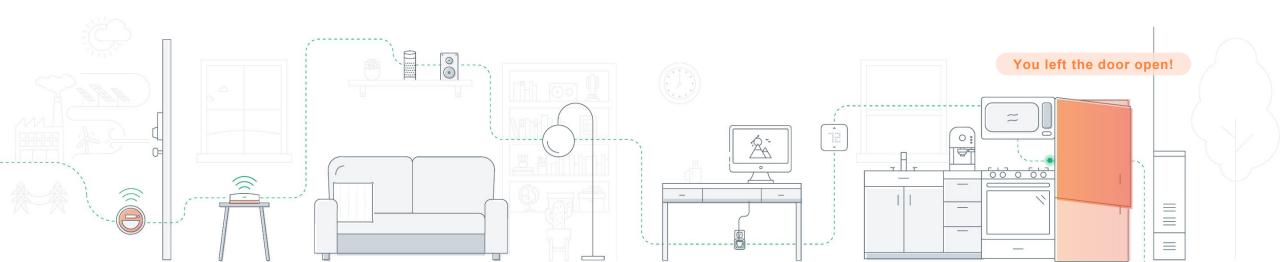

#### APP. HEALTH MONITORING

Energy can provide the performance characteristics of appliances and alert on degradation or outliers