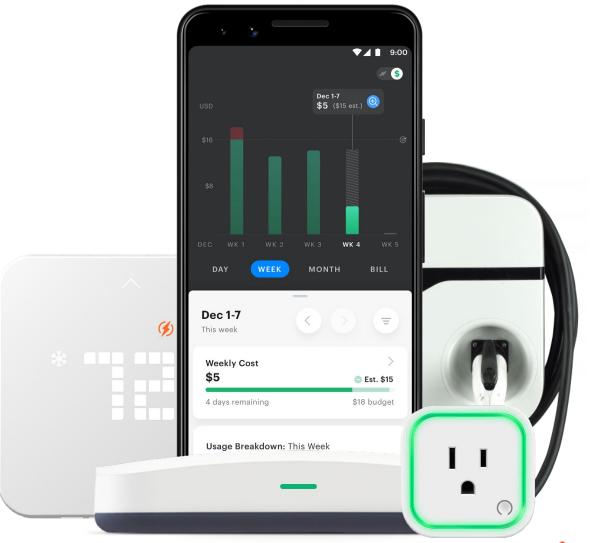

### Customer Energy Savings by App Sessions

<sup>•</sup> Savings: 2017 DTE Insight Program Evaluation Report, Navigant - June 2018

<sup>•</sup> Usage/Cost Estimates: EIA, Electric Sales, Revenue, and Average Price – October 2018