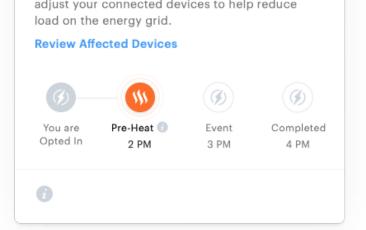

### **AEP's Intelligent DR with Smart Devices**

Intelligent scheduling and automation of a home's energy consuming devices, harmonized to reduce waste and save money for the customer while limiting stress on the grid when needed.

Pre-heat home during off-peak rate

Notify customers when a DR event is happening

### **Intelligent DR with Smart Devices**

Intelligent scheduling and automation of a home's energy consuming devices, harmonized to reduce waste and save money for the customer while limiting stress on the grid when needed.

- Let's customers choose the device they want included
- Pre-heat home before a DR event occurs
- Notify customers when a DR event is happening